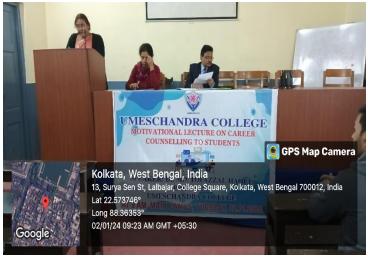

# Report on Motivational Speech on Career Counselling at Umeschandra College

Date: 02.01.24.

Time: 9 am

Venue: Umeschandra College, Main Campus, Room No. 20

The event was the inauguration program of Student's Week observation as advised by the Ministry of Higher Education, Govt. Of WB. Anchored by Prof. Puja Mukherjee, Umeschandra College placement cell in collaboration with IQAC had organised the program which commenced with an insightful introductory speech by Professor Dr. Mahasweta Bhattacharya, Head of the Department of Accountancy at Umeschandra College. She emphasized the importance of career counselling in shaping students' future and the role it plays in aligning academic pursuits with individual aspirations.

# **Event Photos:**