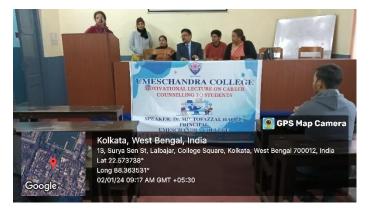

**Keynote Address:** The highlight of the event was the keynote address delivered by the **Honorable Principal, Professor Dr. Md. Tofazzal Haque.** Dr. Haque passionately motivated the students, encouraging them to actively participate in classes and take advantage of various government schemes such as the student credit card and scholarships. He stressed the importance of being aware of these opportunities to ease financial burdens and facilitate a smoother academic journey.

# **Event Photos:**