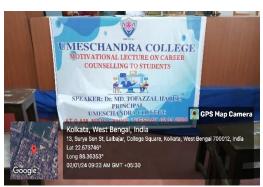

# **Event Photos:**

**Keynote Address:** The highlight of the event was the keynote address delivered by the **Honorable Principal, Professor Dr. Md. Tofazzal Haque.** Dr. Haque passionately motivated the students, encouraging them to actively participate in classes and take advantage of various government schemes such as the student credit card and scholarships. He stressed the importance of being aware of these opportunities to ease financial burdens and facilitate a smoother academic journey.