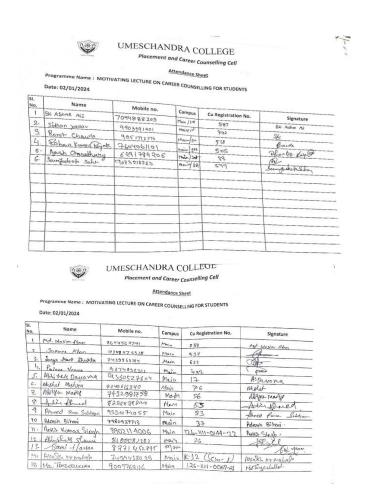

### **Attendance List:**

Attendance Sheet

Programme Name: MOTIVATING LECTURE ON CAREER COUNSELLING FOR STUDENTS
Date: 02/01/2024

| SI.<br>No. | Name                  | Mobile no.   | Campus | Cu Registration No. |     |         | Signature              |
|------------|-----------------------|--------------|--------|---------------------|-----|---------|------------------------|
| 1          | Md.Ashraflehan        |              | Main   | D                   | 311 | (Sem I) | Marashrafle.           |
| 2          | Md Kamman Africa      |              | Maii   | 0                   | 330 | (Sem-I) | Md. Kannan Mined.      |
| 3          | Md Bloched Klu        | 8100545651   | Maln   | 0                   |     | (Sem-I) | - Testing              |
| 4          | KAO A Gardan Kingster | 7 4390 40612 | main   | -                   |     |         | Não A Gatam kollfakary |
| Ξ          | SWET KETU SHOWN       |              | Main   |                     |     |         | Sout Keen Sirken       |
| 6          | PALKESH BHARUKA       | 9051316 S67  | Main . | E                   | 401 | (Sem-I) | Polkesh Bhazuka.       |
|            |                       |              | 1      |                     |     |         |                        |
| -          |                       |              | -      |                     |     |         |                        |
|            |                       |              | -      | _                   |     |         |                        |
|            |                       |              | -      | -                   |     |         |                        |
|            |                       |              | -      | -                   | _   |         |                        |
| -          |                       |              |        | -                   |     |         |                        |
|            |                       |              | +      | -                   |     |         |                        |

| SI.<br>No. | Name                | Mobile no.  | Campus | Cu Registration No.                                                                                                                                                                                                                                                                                                                                                                                                                                                                                                                                                                                                                                                                                                                                                                                                                                                                                                                                                                                                                                                                                                                                                                                                                                                                                                                                                                                                                                                                                                                                                                                                                                                                                                                                                                                                                                                                                                                                                                                                                                                                                                            | Signature        |
|------------|---------------------|-------------|--------|--------------------------------------------------------------------------------------------------------------------------------------------------------------------------------------------------------------------------------------------------------------------------------------------------------------------------------------------------------------------------------------------------------------------------------------------------------------------------------------------------------------------------------------------------------------------------------------------------------------------------------------------------------------------------------------------------------------------------------------------------------------------------------------------------------------------------------------------------------------------------------------------------------------------------------------------------------------------------------------------------------------------------------------------------------------------------------------------------------------------------------------------------------------------------------------------------------------------------------------------------------------------------------------------------------------------------------------------------------------------------------------------------------------------------------------------------------------------------------------------------------------------------------------------------------------------------------------------------------------------------------------------------------------------------------------------------------------------------------------------------------------------------------------------------------------------------------------------------------------------------------------------------------------------------------------------------------------------------------------------------------------------------------------------------------------------------------------------------------------------------------|------------------|
| 1.         | Alitya Shane Sen-I  | 9330126794  | Main   | Annual Control of the |                  |
| 2.         | Richart Cland Broth |             | -      | Feb. 1 . 4694                                                                                                                                                                                                                                                                                                                                                                                                                                                                                                                                                                                                                                                                                                                                                                                                                                                                                                                                                                                                                                                                                                                                                                                                                                                                                                                                                                                                                                                                                                                                                                                                                                                                                                                                                                                                                                                                                                                                                                                                                                                                                                                  | As               |
|            |                     | 82 40190010 | Main   | 4/3 E                                                                                                                                                                                                                                                                                                                                                                                                                                                                                                                                                                                                                                                                                                                                                                                                                                                                                                                                                                                                                                                                                                                                                                                                                                                                                                                                                                                                                                                                                                                                                                                                                                                                                                                                                                                                                                                                                                                                                                                                                                                                                                                          | Gralesh Ol Roth  |
| 3.         | Byoghi Kuman Gyanda | 7433729132  | Hain   | /0/                                                                                                                                                                                                                                                                                                                                                                                                                                                                                                                                                                                                                                                                                                                                                                                                                                                                                                                                                                                                                                                                                                                                                                                                                                                                                                                                                                                                                                                                                                                                                                                                                                                                                                                                                                                                                                                                                                                                                                                                                                                                                                                            | Bully who        |
| 4.         | My a Ald the        | 699175/675  | Mah    | 199                                                                                                                                                                                                                                                                                                                                                                                                                                                                                                                                                                                                                                                                                                                                                                                                                                                                                                                                                                                                                                                                                                                                                                                                                                                                                                                                                                                                                                                                                                                                                                                                                                                                                                                                                                                                                                                                                                                                                                                                                                                                                                                            | Will II          |
| 5.         | Md. Azam            | 9903948303  | Main   | Sem(III) D-441                                                                                                                                                                                                                                                                                                                                                                                                                                                                                                                                                                                                                                                                                                                                                                                                                                                                                                                                                                                                                                                                                                                                                                                                                                                                                                                                                                                                                                                                                                                                                                                                                                                                                                                                                                                                                                                                                                                                                                                                                                                                                                                 | Md. Azom         |
| 6          | Kaushik Singh       | 90.65530124 | Fein   | 273-C Sen#                                                                                                                                                                                                                                                                                                                                                                                                                                                                                                                                                                                                                                                                                                                                                                                                                                                                                                                                                                                                                                                                                                                                                                                                                                                                                                                                                                                                                                                                                                                                                                                                                                                                                                                                                                                                                                                                                                                                                                                                                                                                                                                     | Pirela.          |
| 7          | Routings kumer Very | 9123632645  | Mean   | 8/482                                                                                                                                                                                                                                                                                                                                                                                                                                                                                                                                                                                                                                                                                                                                                                                                                                                                                                                                                                                                                                                                                                                                                                                                                                                                                                                                                                                                                                                                                                                                                                                                                                                                                                                                                                                                                                                                                                                                                                                                                                                                                                                          |                  |
| 8          | Yash Bajpayee       | 6327833715  | Main   | 142                                                                                                                                                                                                                                                                                                                                                                                                                                                                                                                                                                                                                                                                                                                                                                                                                                                                                                                                                                                                                                                                                                                                                                                                                                                                                                                                                                                                                                                                                                                                                                                                                                                                                                                                                                                                                                                                                                                                                                                                                                                                                                                            | November Variate |
| q.         | Rebul KarRam        | 89/738258   | Mas    | Srm T K-135                                                                                                                                                                                                                                                                                                                                                                                                                                                                                                                                                                                                                                                                                                                                                                                                                                                                                                                                                                                                                                                                                                                                                                                                                                                                                                                                                                                                                                                                                                                                                                                                                                                                                                                                                                                                                                                                                                                                                                                                                                                                                                                    | Yah Baipage      |
| 10.        | Pinush Das          | 6290615976  | Main   | Sem-2, k-134                                                                                                                                                                                                                                                                                                                                                                                                                                                                                                                                                                                                                                                                                                                                                                                                                                                                                                                                                                                                                                                                                                                                                                                                                                                                                                                                                                                                                                                                                                                                                                                                                                                                                                                                                                                                                                                                                                                                                                                                                                                                                                                   | Trowsh Day       |
| 11.        | Md. Imamuddin       | 1128481898  | Main   | sem- [ K- 62                                                                                                                                                                                                                                                                                                                                                                                                                                                                                                                                                                                                                                                                                                                                                                                                                                                                                                                                                                                                                                                                                                                                                                                                                                                                                                                                                                                                                                                                                                                                                                                                                                                                                                                                                                                                                                                                                                                                                                                                                                                                                                                   | Md. Imamuddik    |
|            | Prem Lakholia       | 89/09 23931 | maion  | Sem-I. k- 39                                                                                                                                                                                                                                                                                                                                                                                                                                                                                                                                                                                                                                                                                                                                                                                                                                                                                                                                                                                                                                                                                                                                                                                                                                                                                                                                                                                                                                                                                                                                                                                                                                                                                                                                                                                                                                                                                                                                                                                                                                                                                                                   | Prom Leutotia    |
|            | Harsh Jaiswal       | 9123398230  |        | Sen-II, C-315                                                                                                                                                                                                                                                                                                                                                                                                                                                                                                                                                                                                                                                                                                                                                                                                                                                                                                                                                                                                                                                                                                                                                                                                                                                                                                                                                                                                                                                                                                                                                                                                                                                                                                                                                                                                                                                                                                                                                                                                                                                                                                                  | Horsh Jusyel     |
| 14         |                     |             |        |                                                                                                                                                                                                                                                                                                                                                                                                                                                                                                                                                                                                                                                                                                                                                                                                                                                                                                                                                                                                                                                                                                                                                                                                                                                                                                                                                                                                                                                                                                                                                                                                                                                                                                                                                                                                                                                                                                                                                                                                                                                                                                                                | - Prosent        |
| 15         |                     |             |        |                                                                                                                                                                                                                                                                                                                                                                                                                                                                                                                                                                                                                                                                                                                                                                                                                                                                                                                                                                                                                                                                                                                                                                                                                                                                                                                                                                                                                                                                                                                                                                                                                                                                                                                                                                                                                                                                                                                                                                                                                                                                                                                                |                  |